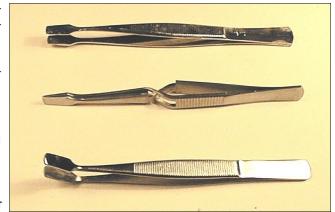

## Forceps - Adson

Micro Adson stainless steel spring forceps, one type with serrated points and another with 1/2 teeth (rat tooth)

6