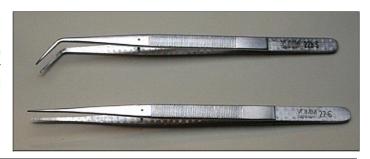

#### **Laboratory Forceps**

Two types of forceps with serrated tips, manufactured from stainless steel. Useful for handling and manipulating larger objects. Jaws open approximately 12mm for the angled and 10mm for the straight. With guide pin.

T347 Forceps SS angled /point serrated L155mm eachT348 Forceps SS straight/point serrated L155mm each