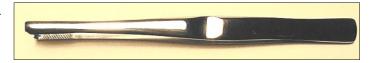

# Spring Forceps, 3/4 tooth

'Lanes' wide tip 3/4 teeth, stainless steel forceps, 145mm long. Ideal for handling larger samples of tissue etc.

**T511** Spring forceps,3/4 tooth,145mm each