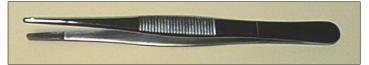

# Forceps, blunt

Forceps stainless steel - blunt (rounded end) serrated, narrow flutes. Without guide pin. either 125,150 or 200mm long.

| T407 | Forceps, blunt, 125mm | each |
|------|-----------------------|------|
| T502 | Forceps, blunt, 150mm | each |
| T408 | Forceps, blunt, 200mm | each |

## Forceps, sharp

Sharp serrated narrow flutes, stainless steel forceps with guide pin, 150mm long.

**T503** Forceps, sharp, 150mm each