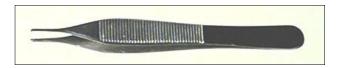

## Forceps - Adson

Micro Adson stainless steel spring forceps, one type with serrated points and another with 1/2 teeth (rat tooth)

6