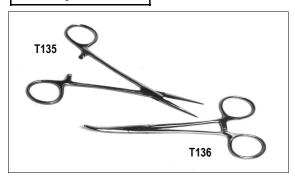

# Forceps - Crile

Locking forceps with box joint, available in two styles, both are 140mm long.

T135 Forceps, straight each
T136 Forceps, curved each