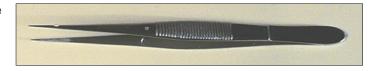

## Forceps - Adson

Micro Adson stainless steel spring forceps, one type with serrated points and another with 1/2 teeth (rat tooth)

6