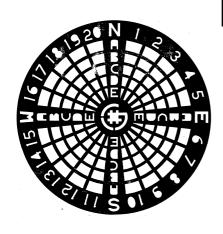

## **SEM Finder Grid**

This finder grid incorporates several easy location features for the identification of areas of special interest. Grid available in copper, nickel or gold.

- The annular ring identifies North, East, South and West
- The four quadrant markers are tapered towards the centre
- 100 radial sectors are easily identified by reference to decimal numbers in the annular rim and alphabet letters in the four quadrants
- A matt surface on one side is for correct positioning matt side up

Overall diameter 10mm Thickness 50µm

**G198/C** SEM finder grid *copper (10)* **G198/G** SEM finder grid *gold (5)* 

**G198/N** SEM finder grid *nickel (10)* 

10.10

Phone: +44 (0) 118 981 7775 Fax: +44 (0) 118 981 7881 E-mail: sales@taab.co.uk