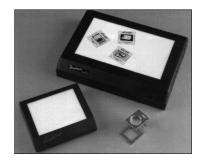

#### **Portable Light Boxes**

Viewlight and Maxilight light boxes are versatile, convenient and have flip up back stands for comfortable viewing. Battery or mains powered they are ideal for desk or briefcase. The opal screen on the Viewlight takes several 35mm or one 5" x 4" transparency. The larger Maxilight takes two 5" x 4" transparencies.

L131 Viewlight light box L132 Maxilight light box

E-mail: sales@taab.co.uk