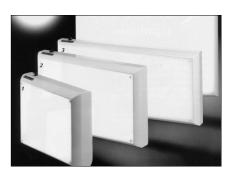

## **Pulsar Standard Range**

A range giving performance, style and value in a lightweight attractively profiled aluminium extrusion with flush fitting acrylic screen. White finish 230V 50Hz.

|          |                 | Screen size mm | O/all size mm  | Weight Kg |
|----------|-----------------|----------------|----------------|-----------|
| L158     | Pulsar 1        | 209 x 305      | 250 x 346 x 90 | 2.0       |
| L159     | Pulsar 2        | 254 x 459      | 295 x 500 x 90 | 3.4       |
| L160     | Pulsar 3        | 243 x 605      | 295 x 646 x 90 | 4.4       |
| L161     | Pulsar 4        | 439 x 605      | 480 x 646 x 90 | 5.8       |
| Plug and | d 3m cable fitt | ted            |                |           |