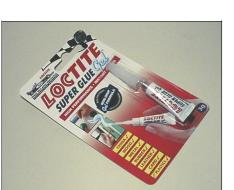

## Loctite Super Glue Gel

Similar to the L071 Super glue, but of a thick non-run gel for vertical, overhead or porous surfaces. Ideal for uses where super glue liquid would run. A pin moulded into the cap ensures the nozzle doesn't clog and is always ready for re-use, 3g pack The Ultimate control super glue gel has the same dispensing features as L071/U

L091Loctite super glue gel3gL091/ULoctite super glue gel - Ultimate control3g