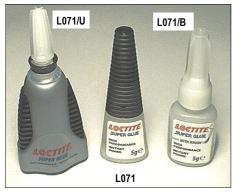

## Loctite Super Glue Liquid

One component room temperature curing cyanoacrylate glue. High performance, instant bonding, colourless, no shrinkage. Available in different pack sizes and methods of application.

**1)** Extra long nozzle is ideal for difficult applications, a pin moulded into the cap ensures the nozzle doesn't clog and is always ready for re-use, 5g pack

**2)** Ultimate control - combines high-tech design and outstanding performance together in a unique dispenser. Ergonomic grip and side buttons allows perfect control of the glue flow, with no run on. Special buttons prevent direct contact with the glue. Its new safety 'lift and lock' system avoids accidental leakage - 3g pack.

**3)** Brush-on applicator allows you to easily control the amount of glue, and to spread it perfectly over any size of surface. The bottle insert wipes excess glue from the brush and prevents spillage in the event that the bottle is knocked over, 5g pack.

5g

3g

5g

- L071 Loctite super glue- long nozzle
- L071/U Loctite super glue Ultimate control
- L071/B Loctite super glue Brush