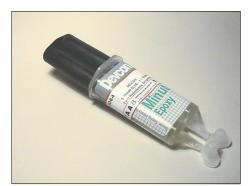

## Devcon 5 Minute Glue

Twin hypodermic dispenser is very convenient and eliminates the mess associated with epoxy glues and their dispensing. A fast setting clear (1:1 Ratio) epoxy bonding. Cures at temperatures down to  $0^{\circ}$ C

G064 Devcon 5 minute glue

each