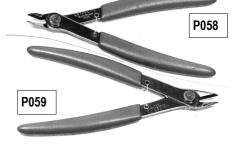

Knipex super knips , narrow cutting tips for cutting soft wire 0.2mm to 1.2mm diameter.P058Knipex super knips, narrow tipseach

Knipex super knips, straight cutting jaws accurately shaped for flush cutting soft wire 0.2mm to 1.6mm diameter.

P059 Knipex super knips, straight jaws

each