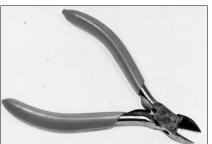

# **Knipex Diagonal Cutters**

High quality strong cutters, with polished head, and box joint from special steel, oil hardened. PVC coated handles with return spring. Full flush cutting. Overall length 115mm.

P057 Knipex diagonal cutters

each