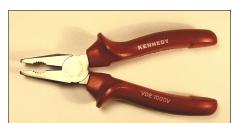

## **Electricians Pliers**

With pipe grip, side cutters and two joint cutters. Polished head. PVC handles insulated to withstand 1000 volts AC,1500 volts DC.

P233 Electricians pliers

each