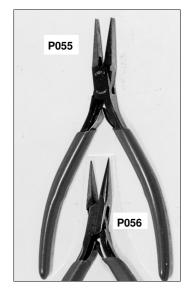

## **Knipex Pliers**

High quality pliers with polished head, and box joint from special steel, oil hardened. PVC coated handles with return spring. Overall length 115mm.

| P055 | Knipex pliers, <b>flat</b> nosed  | each |
|------|-----------------------------------|------|
| P056 | Knipex pliers, <b>snipe</b> nosed | each |