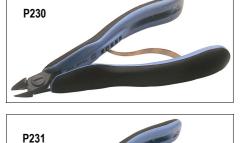

## Lindström RX Series Diagonal Cutters

#### **Ergonomic ESD Dissipative**

The RX range is manufactured from special steel with precision screw joint and lap-joint construction. All cutting edges are induction hardened to 63-65 HRC, for increased tool reliability and consistency. All models have a 3 position return spring (replaceable) to adjust the tool width and spring tension to suit individual hand sizes and strengths. Dual composition cushioned grip handles. ESD protection for conducting away static electricity, to European standard EN100 015.

Model RX8141 flush cutters, length of cut 10.5mm, cutting capacity - copper wire 0.10 to 1.25mm. Overall length 135mm.

| P230 | Lindström 'RX' diagonal cutters | each |
|------|---------------------------------|------|
|      |                                 |      |

Model RX8247 flush oblique cutters, 45<sup>°</sup> angle. length of cut 6.7mm, cutting capacity - copper wire 0.20 to 1.00mm. Overall length 135mm. **P231** Lindström 'RX' oblique cutters each

P496 Spare torsion springs pk5