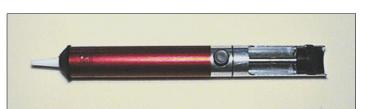

## **De-Soldering Pump**

This tool may be loaded and unloaded with one hand. The tip is replaceable, it is made of low resistance Teflon for long life. The spring loaded stroke and convenient size, together with the superior suction makes this a highly efficient unit, care and maintenance are reduced to a minimum because of the simple design and construction – only 3 separate pieces. Length 217mm, tip diameter 3.00mm

P197De-Soldering pumpeachP197/1Replacement tipeach