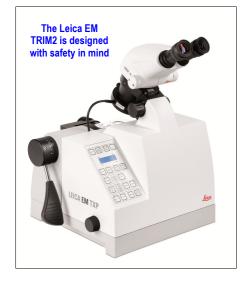

## Leica EM TRIM2 Specimen Block Trimmer for TEM, SEM, LM

The Leica EM TRIM2 is a high speed milling system with integrated stereomicroscope and LED ring illuminator for trimming of biological and industrial samples prior to ultramicrotomy. The Leica TRIM2 features a  $1\mu m$  feed control for the milling cutter, perpendicular viewing of the embedded sample to determine position for accurate milling, and a superior extraction system with Hepa filter.

The Milling Head is located under a protective cover and the instrument will not operate unless the cover is closed providing a silent and safer

environment for the user during milling.

T567 Leica EM TRIM2