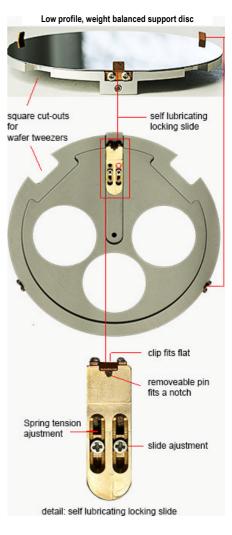

## **Unique features:**

- low profile, weight balanced support disc
- square cut-outs for wafer tweezers
- adjustable spring tension
- adjustable for non-standard wafers
- self lubricating locking slide
- compatible with either wafers with a notch or wafers with a flat
- compatible with our stage adapters for all SEM platforms