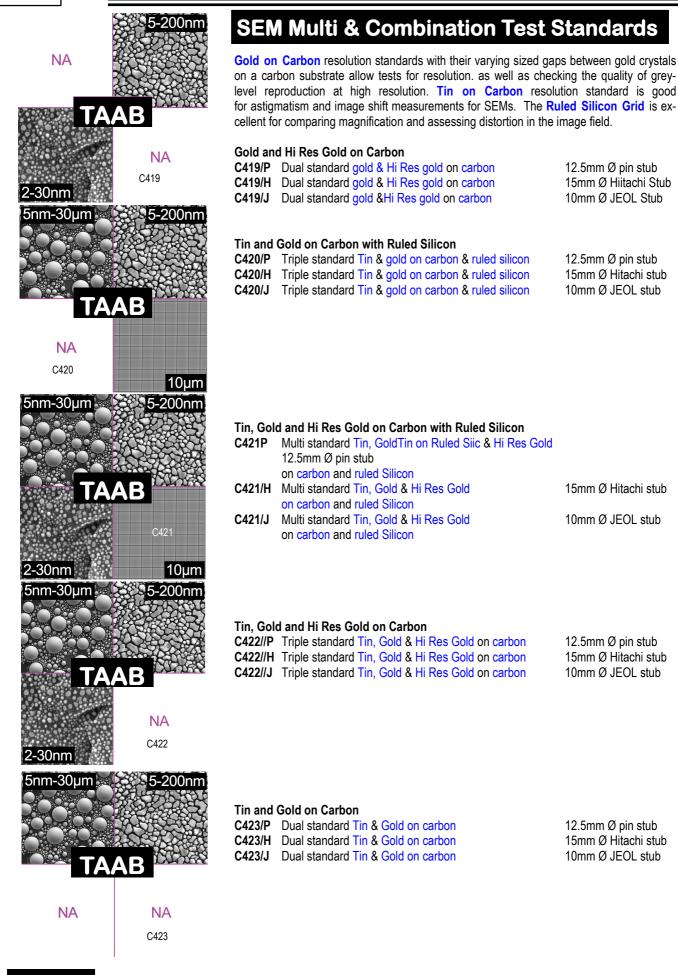

## **EM** Calibration Standards



## **EM** Calibration Standards

## **SEM** Combination Test Standards cont.

Tin on Ruled Silicon

## Magnification and Resolution Standard

C424/PTin on Silicon resolution dual standardC424/HTin on Silicon resolution dual standardC424/JTin on Silicon resolution dual standardC424Tin on Silicon resolution dual standard

12.5mm pin stub 15mm Hitachi stub 10mm JEOL stub unmounted



3

Save time effort and money by using our SEM Multiple Combination Standards where you can move immediately from one standard to the next. Ideal for Benchtop SEMs.

All combination standards can be mounted on a stub of your choice to special order