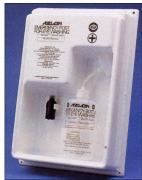

## **Eyewash Post - Azlon**

For wall mounting, with standard eyewash bottle and eye dropper bottle mounted on a polystyrene support.

Overall dimensions 275W x 400L x 85D

Eye dropper bottle - amber polyethylene 15ml with white domed polyethylene cap Eye wash bottle SB610-20 - white translucent polyethylene 500ml squeeze bottle overprinted green and showing international eye symbol. Green contoured eye-cup with a fine spray and fitted with drain to take excess liquid to waste.

E103 Eye wash post Azlon

Please note that all bottles are delivered empty