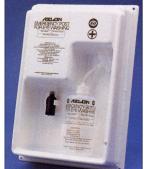

## **Eye Wash Station & Eye Wash Bottle**

Emergency eye wash station moulded in high impact polystyrene. Directions are clearly printed on the support rack and the bottle can be filled with distilled water or other medicated liquid for ophthalmic use. Eye wash bottle can be ordered separately. Made from polyethylene with eye cup and snap on cap, Allows quick and immediate flushing to prevent eye damage. A special valve prevents draw back of contaminated wash into the bottle. A drain tube releases waste.

E073A E072A

Eye wash station with bottle (empty)

Replacement eye wash bottle (empty)

E-mail: sales@taab.co.uk